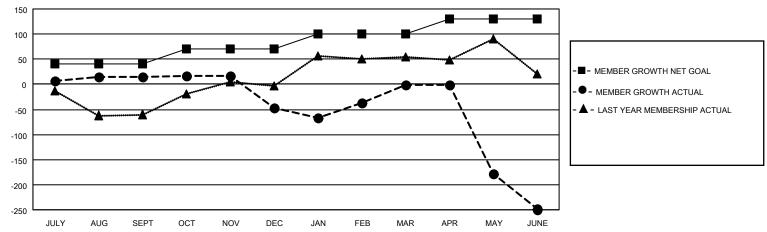

## GOALS AND ACTUAL MEMBERS CUMULATIVE

| DROPPED CLUBS: 5 |     | 34 CLUBS OF 60 ADDED 1 OR<br>MORE NEW MEMBERS | GENDER DISTRIBUTION                 |              |  |
|------------------|-----|-----------------------------------------------|-------------------------------------|--------------|--|
|                  |     | MORE NEW MEMBERS                              | MALE 1,092 (71.23%)                 |              |  |
|                  |     |                                               | FEMALE                              | 441 (28.77%) |  |
| DROPPED MEMBERS  |     |                                               | NON BINARY                          | 0 (0.00%)    |  |
| _                |     |                                               | PREFER NOT TO ANSWER                | 0 (0.00%)    |  |
| DECEASED         | 10  |                                               |                                     |              |  |
| CLUB CANCELLED   | 69  | CLICK HERE FOR CUMULATIVE                     | TOTAL FAMILY UNIT MEMBERS 644       |              |  |
| OTHER            | 418 | MEMBERSHIP DATA                               |                                     |              |  |
| TOTAL            | 497 |                                               | FAMILY MEMBERS PAYING HALF DUES 376 |              |  |
|                  |     |                                               |                                     |              |  |

## MONTHLY MEMBERSHIP PROGRESS REPORT

LOCATION INDIA District 321A1 Results as of: 6/30/2023

| Clubs                 |               |           |               | Members               |                        |                         |                                                    |
|-----------------------|---------------|-----------|---------------|-----------------------|------------------------|-------------------------|----------------------------------------------------|
| RESULTS FOR 2022-2023 |               |           |               | RESULTS FOR 2022-2023 |                        |                         |                                                    |
| QUARTER               | NEW CLUB GOAL | NEW CLUBS | DROPPED CLUBS | QUARTER MEME          | BER GROWTH NET<br>GOAL | MEMBER GROWTH<br>ACTUAL | DROPPED<br>MEMBERS ACTUAL<br>(including transfers) |
| JULY/AUG/SEPT         | 2             | 0         | 0             | JULY/AUG/SEPT         | 40                     | 67                      | 42                                                 |
| OCT/NOV/DEC           | 1             | 0         | 3             | OCT/NOV/DEC           | 30                     | 42                      | 95                                                 |
| JAN/FEB/MAR           | 1             | 0         | 1             | JAN/FEB/MAR           | 30                     | 120                     | 42                                                 |
| APR/MAY/JUNE          | 1             | 2         | 1             | APR/MAY/JUNE          | 30                     | 82                      | 318                                                |