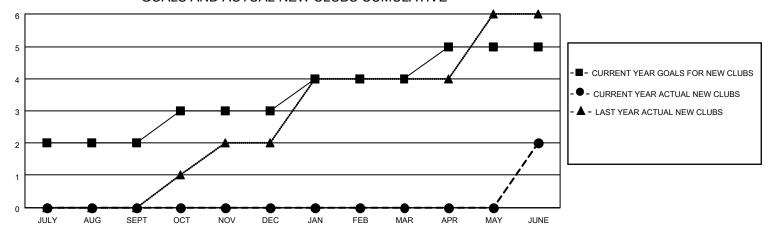

## GOALS AND ACTUAL NEW CLUBS CUMULATIVE

## MONTHLY MEMBERSHIP PROGRESS REPORT

LOCATION INDIA District 321A1 Results as of: 6/30/2023

| Clubs                 |               |           |               | Members               |                        |                         |                                                    |
|-----------------------|---------------|-----------|---------------|-----------------------|------------------------|-------------------------|----------------------------------------------------|
| RESULTS FOR 2022-2023 |               |           |               | RESULTS FOR 2022-2023 |                        |                         |                                                    |
| QUARTER               | NEW CLUB GOAL | NEW CLUBS | DROPPED CLUBS | QUARTER MEME          | BER GROWTH NET<br>GOAL | MEMBER GROWTH<br>ACTUAL | DROPPED<br>MEMBERS ACTUAL<br>(including transfers) |
| JULY/AUG/SEPT         | 2             | 0         | 0             | JULY/AUG/SEPT         | 40                     | 67                      | 42                                                 |
| OCT/NOV/DEC           | 1             | 0         | 3             | OCT/NOV/DEC           | 30                     | 42                      | 95                                                 |
| JAN/FEB/MAR           | 1             | 0         | 1             | JAN/FEB/MAR           | 30                     | 120                     | 42                                                 |
| APR/MAY/JUNE          | 1             | 2         | 1             | APR/MAY/JUNE          | 30                     | 82                      | 318                                                |